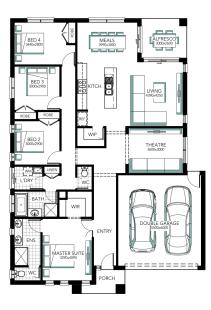

# Macquarie 22

Address 121 Potoroo Avenue Chisholm Estate Lot Width

4 ==

**Lot size** 555.00 m<sup>2</sup>

2

House size

2 - 4